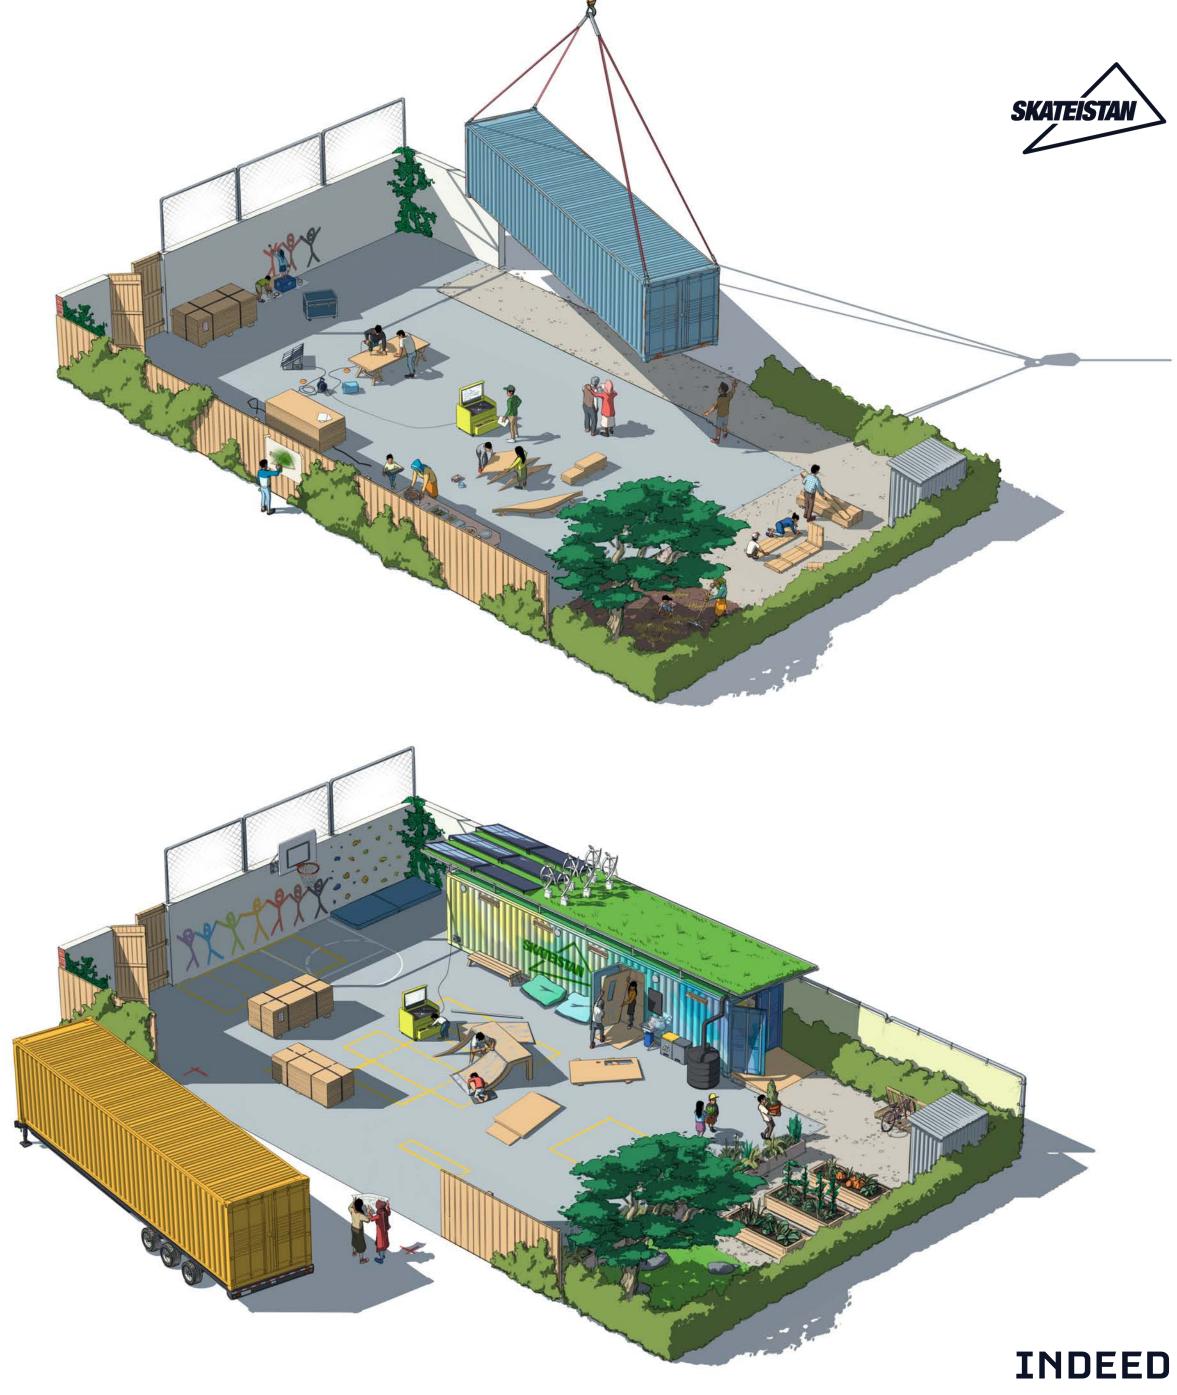

## Skateistan in a Box

Skateistan in a Box is part of Skateistan's expansion strategy which is based on a flexible, local-first approach which can be adapted, scaled and tailored for differing needs and locations. This approach aims to take into account:

Through Skateistan in a Box, communities in any location can easily access the resources and support to deliver Skateistan's award winning educational programming.

# What makes the box special?

Skateistan in a Box utilizes an upcycled shipping container, using cork for insulation and noise damping as well as canvas lightshades on roof to reduce echo. The starter box provides ramps, instruction manuals and guidelines on how to build the flexible interior from local, renewable materials.

All you need is 200 sqm levelled ground - preferably next to an enclosing wall for protection and to mount sport equipment. Each container is modular and can be transported over rough terrain. In case of an emergency (bombing, sandstorms, flood or fire), the container can be easily packed and moved.

## Amultifunctional space for education and sports

Each school is equipped with solar panels or wind turbines for energy supply, rainwater collectors and dry compost toilets. A double roof with greenery collects water better and reduces temperature. The facility aims to produce the minimum waste. But where it's unavoidable recycling bins and systems are installed. Even waste water can be recycled in the gardening section.

Peg boards, french cleat systems, storage boxes, lockers and shelves are all flexible and easy to build and mount to the container walls via a hook/rail system. The modular shelving and mobile kitchen on wheels allow all kind of activities and schedules. Next to whiteboards a mounted touch screen with camera allows digital schooling and conferencing tools for the educators. And cinema nights if you wish.

Battery mobile AV unit with tools

Virtual training reduces the need for more Skateistan people to travel on site

Wheel Chair Accessibility

**Modular Shelving** to do whatever you want

Sanitation/Waste Management Compost Toilet to garden, Tippy Tap for hygienic hand washing, and recycling

**Modular Tables** folding and left/right sliding

Lightweight shipping Boxes from Skateistan at minimum shipment costs

Skateistan in a Box is a pretty good example for our daily work: Understanding the needs, decipher the problem, iterate possible solutions, make improvements and then finalize the design, blending aesthetics, functionality and adaptability. Every corner was developed with a purpose, designed to be customized for the community, and sustainable from assembly to maintenance.