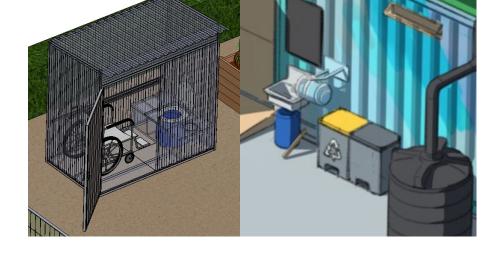

Each school will be equipped with solar panels or wind turbines for energy supply, rainwater collectors and dry compost toilets.

## Amultifunctional space for education and sports

Each school is equipped with solar panels or wind turbines for energy supply, rainwater collectors and dry compost toilets. A double roof with greenery collects water better and reduces temperature. The facility aims to produce the minimum waste. But where it's unavoidable recycling bins and systems are installed. Even waste water can be recycled in the gardening section.

Battery mobile AV unit with tools

Virtual training reduces the need for more Skateistan people to travel on site

Wheel Chair Accessibility

**Modular Shelving** to do whatever you want

Sanitation/Waste Management Compost Toilet to garden, Tippy Tap for hygienic hand washing, and recycling