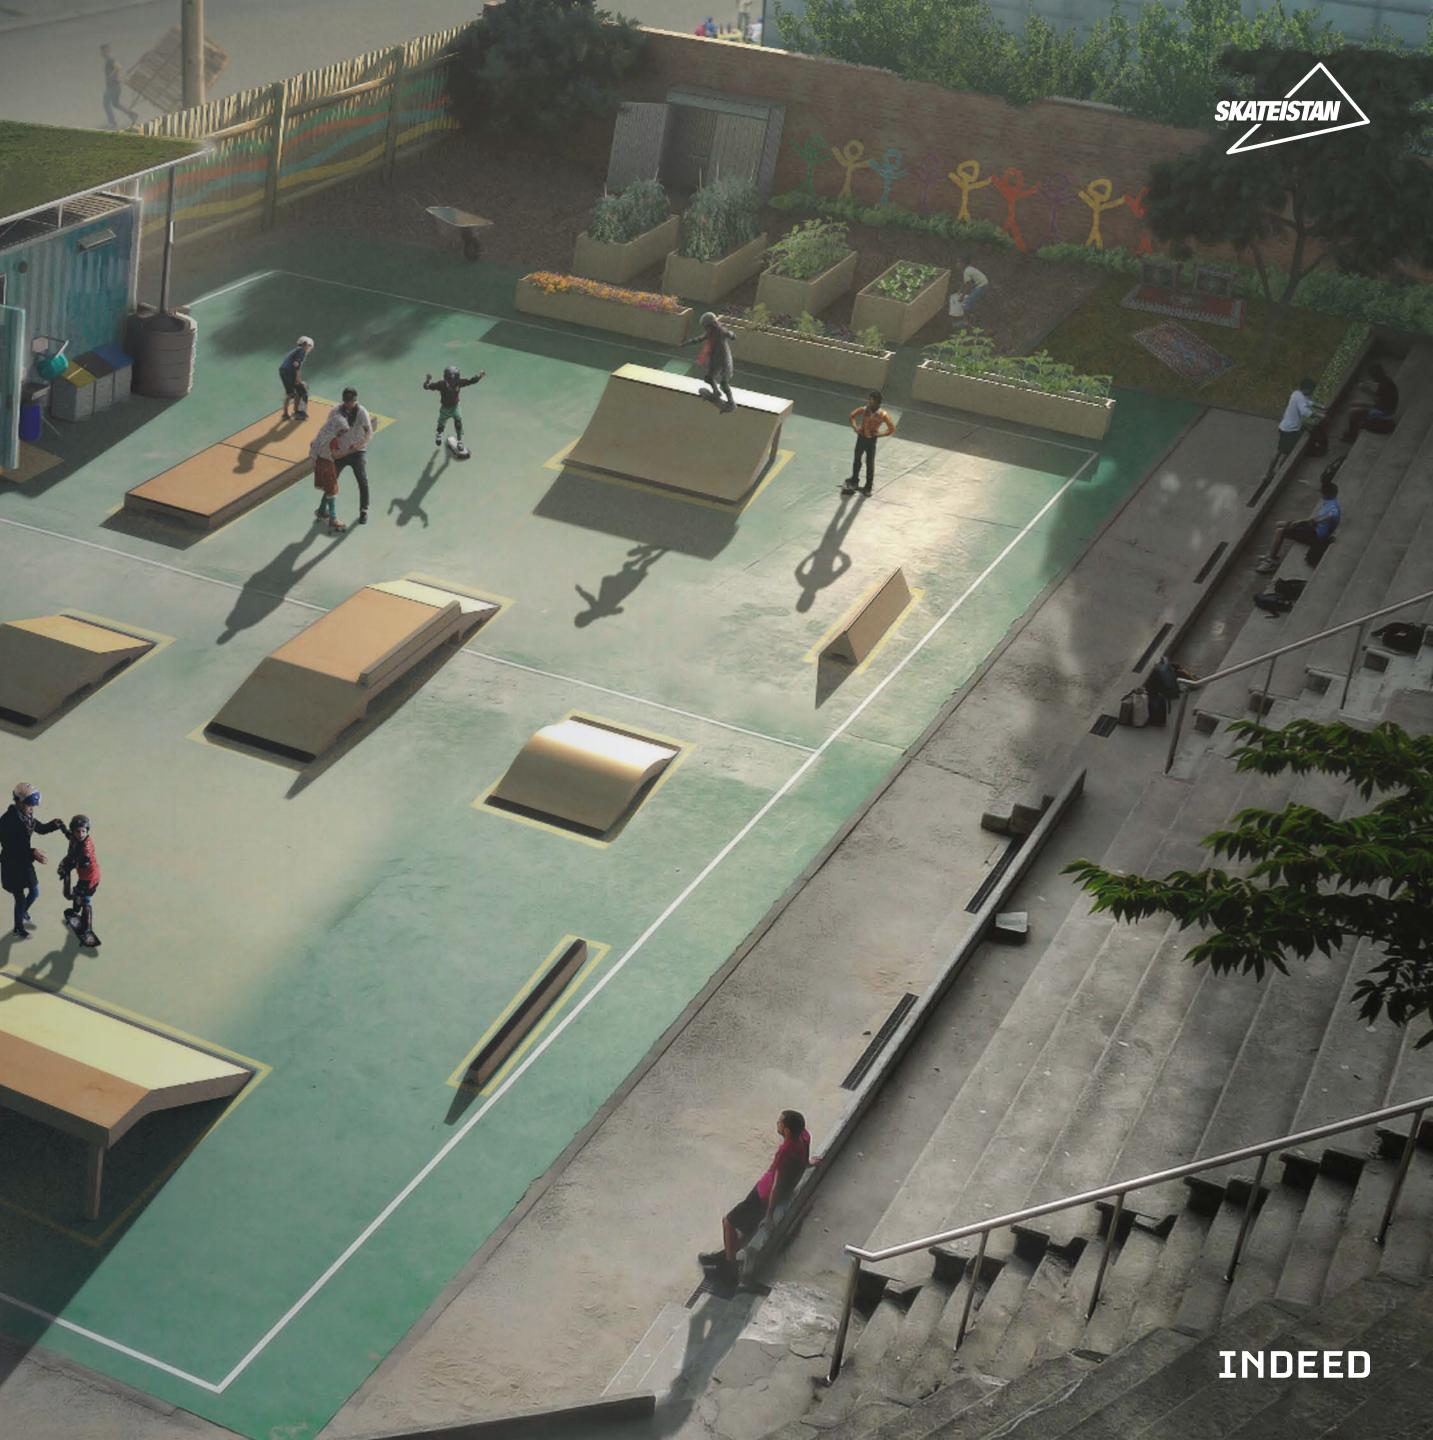

Each school will be equipped with solar panels or wind turbines for energy supply, rainwater collectors and dry compost toilets.

# Sustainability

- Off grid utilities
- Modular venue

SKATEISTA

The facility aims to produce the minimum waste. But where it's unavoidable recycling bins and systems are installed. Even waste water can be recycled in the gardening section. A double roof with greenery collects water better and

reduces temperature.

Plant boxes are a suitable way to garden on barren land and more ergonomic for the elderly.

The ramps are a flat pack design, easy to manufacture, build and repair. They are coming with instructions for a beginner and advanced layout.

## Amultifunctional space for education and sports

Each school is equipped with solar panels or wind turbines for energy supply, rainwater collectors and dry compost toilets. A double roof with greenery collects water better and reduces temperature. The facility aims to produce the minimum waste. But where it's unavoidable recycling bins and systems are installed. Even waste water can be recycled in the gardening section.

Peg boards, french cleat systems, storage boxes, lockers and shelves are all flexible and easy to build and mount to the container walls via a hook/rail system. The modular shelving and mobile kitchen on wheels allow all kind of activities and schedules. Next to whiteboards a mounted touch screen with camera allows digital schooling and conferencing tools for the educators. And cinema nights if you wish.

Battery mobile AV unit with tools

Virtual training reduces the need for more Skateistan people to travel on site

Wheel Chair Accessibility

**Modular Shelving** to do whatever you want

Sanitation/Waste Management Compost Toilet to garden, Tippy Tap for hygienic hand washing, and recycling