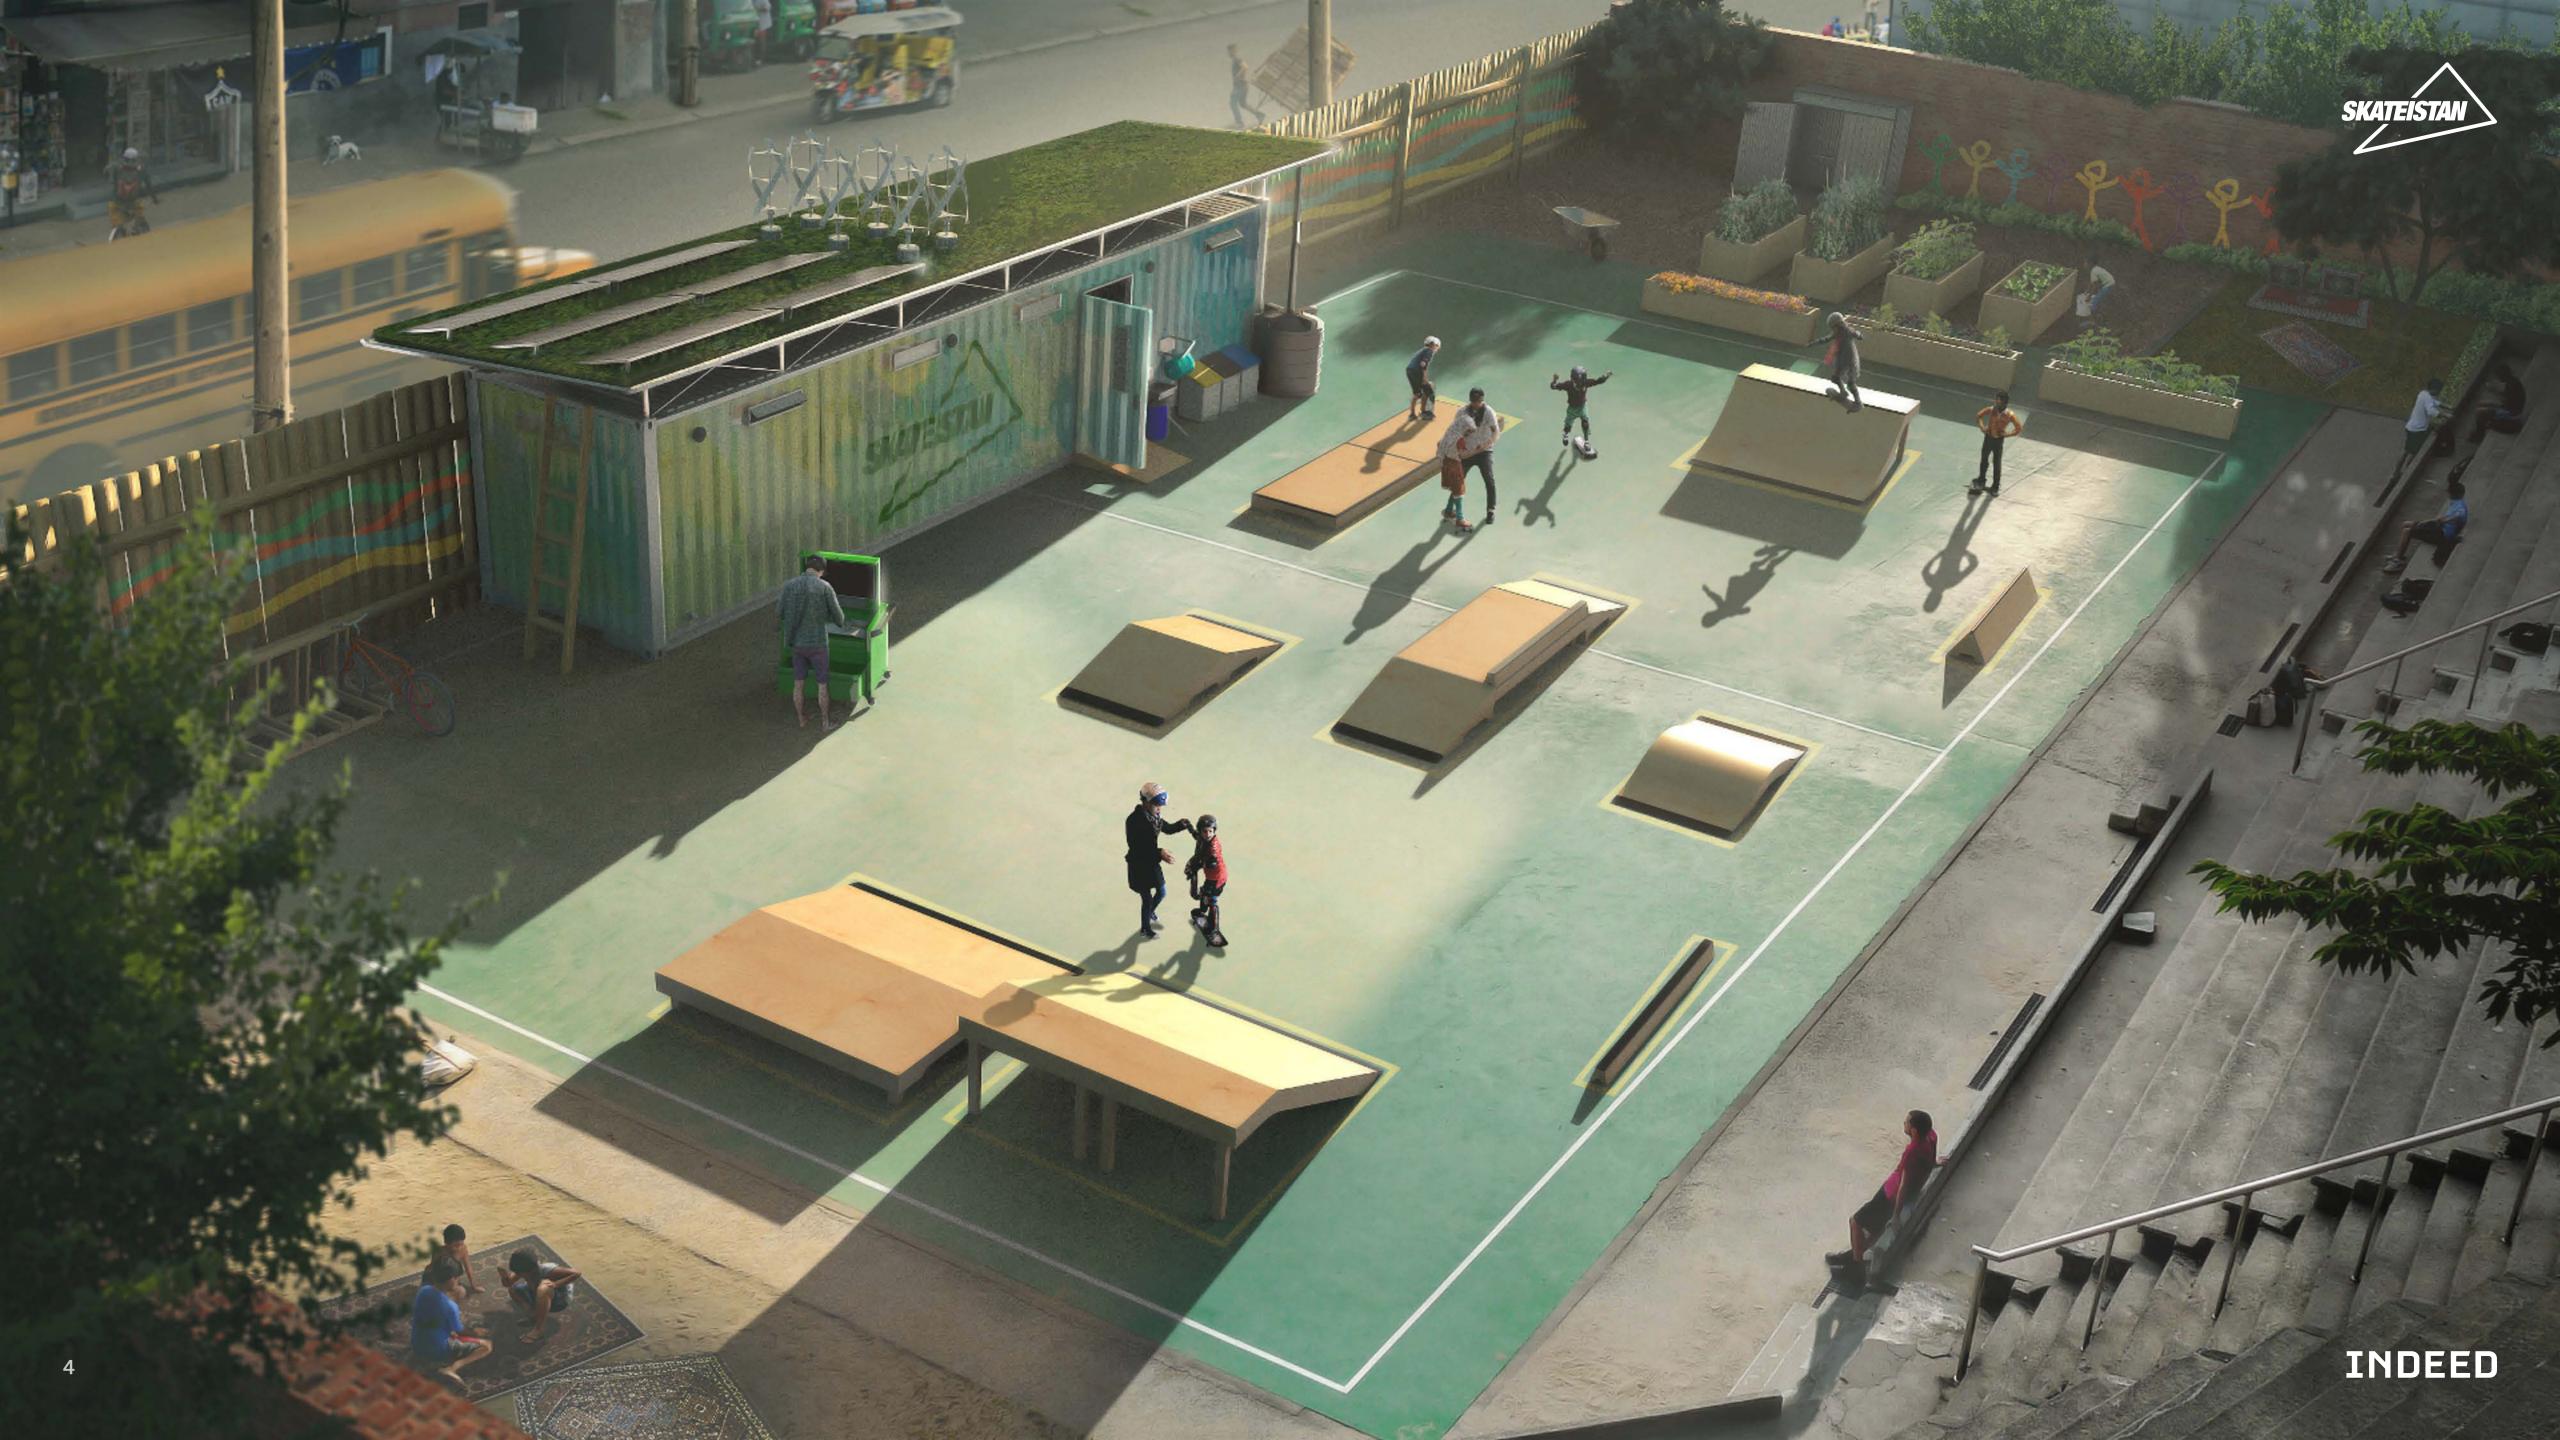

Each school will be equipped with solar panels or wind turbines for energy supply, rainwater collectors and dry compost toilets.

# Sustainability

- Off grid utilities
- Modular venue

SKATEISTA

The facility aims to produce the minimum waste. But where it's unavoidable recycling bins and systems are installed. Even waste water can be recycled in the gardening section. A double roof with greenery collects water better and

reduces temperature.

Plant boxes are a suitable way to garden on barren land and more ergonomic for the elderly.

The ramps are a flat pack design, easy to manufacture, build and repair. They are coming with instructions for a beginner and advanced layout.

# Usability

- Flexible interior
- Adjustable exterior

Peg boards, french cleat systems, storage boxes, lockers and shelves are all flexible and easy to build and mount to the container walls via a hook/rail system. The modular shelving and mobile kitchen on wheels allow all kind of activities and schedules.

# What makes the box special?

Skateistan in a Box utilizes an upcycled shipping container, using cork for insulation and noise damping as well as canvas lightshades on roof to reduce echo. The starter box provides ramps, instruction manuals and guidelines on how to build the flexible interior from local, renewable materials.

All you need is 200 sqm levelled ground - preferably next to an enclosing wall for protection and to mount sport equipment. Each container is modular and can be transported over rough terrain. In case of an emergency (bombing, sandstorms, flood or fire), the container can be easily packed and moved.

## Amultifunctional space for education and sports

Each school is equipped with solar panels or wind turbines for energy supply, rainwater collectors and dry compost toilets. A double roof with greenery collects water better and reduces temperature. The facility aims to produce the minimum waste. But where it's unavoidable recycling bins and systems are installed. Even waste water can be recycled in the gardening section.

Peg boards, french cleat systems, storage boxes, lockers and shelves are all flexible and easy to build and mount to the container walls via a hook/rail system. The modular shelving and mobile kitchen on wheels allow all kind of activities and schedules. Next to whiteboards a mounted touch screen with camera allows digital schooling and conferencing tools for the educators. And cinema nights if you wish.

Battery mobile AV unit with tools

Virtual training reduces the need for more Skateistan people to travel on site

Wheel Chair Accessibility

**Modular Shelving** to do whatever you want

Sanitation/Waste Management Compost Toilet to garden, Tippy Tap for hygienic hand washing, and recycling