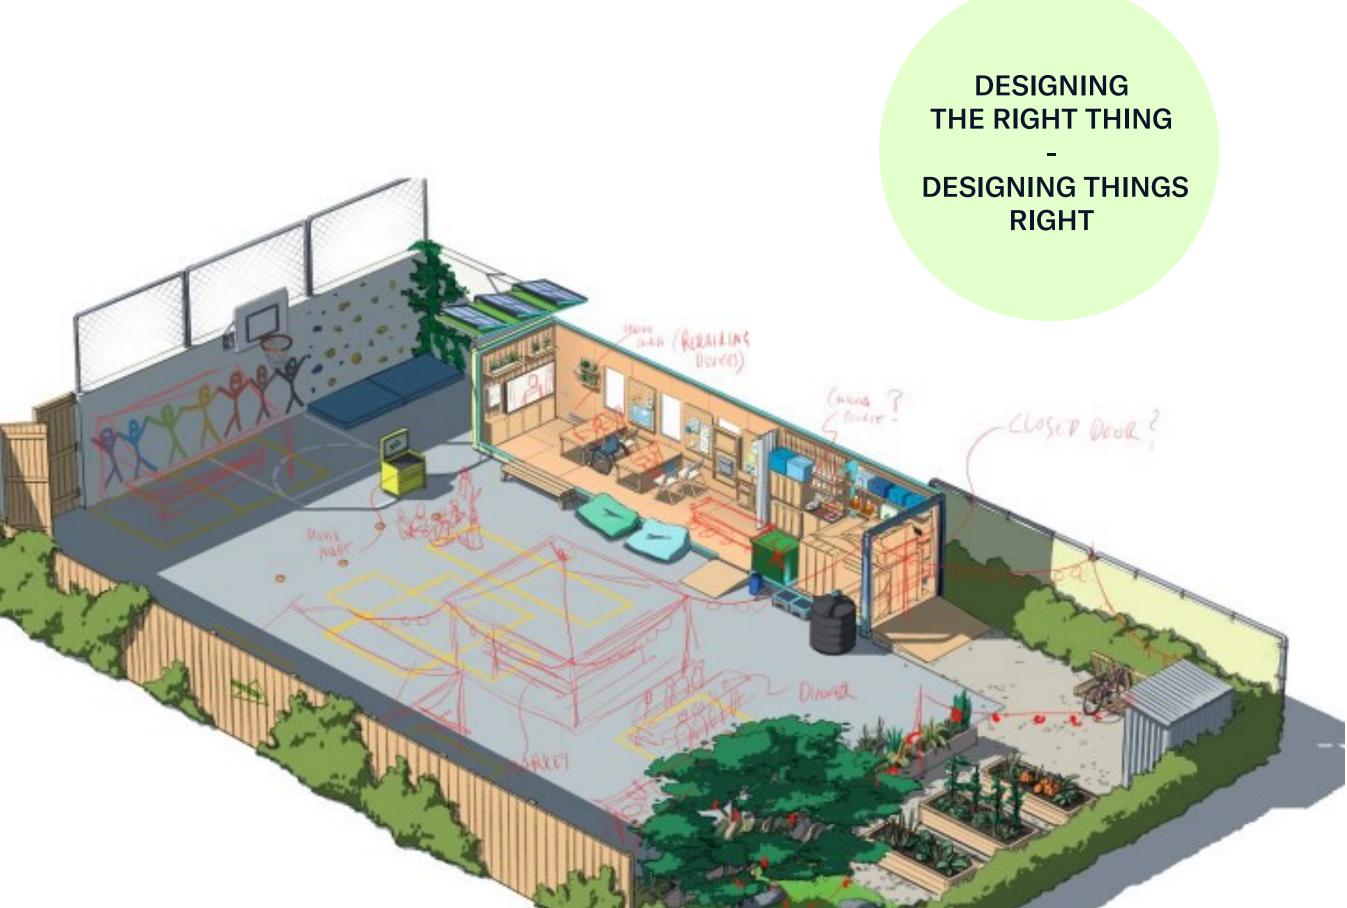

# Usability & Sustainability

Many colleagues contributed to the first and second research to meet our goal of a multifunctional, accessible, go easy on resources and durable Skateistan in a Box.

The mandatory readiness for special weather conditions, uncertain social settings and differentiating use case scenarios over time, made us think about every single item and shaped each decision during the design development. Thanks to the insights from Skateistan, we were able to create a solution beneficial for people, planet and prosperity.

Each school will be equipped with solar panels or wind turbines for energy supply, rainwater collectors and dry compost toilets.

# Sustainability

- Off grid utilities
- Modular venue

SKATEISTA

The facility aims to produce the minimum waste. But where it's unavoidable recycling bins and systems are installed. Even waste water can be recycled in the gardening section. A double roof with greenery collects water better and

reduces temperature.

Plant boxes are a suitable way to garden on barren land and more ergonomic for the elderly.

The ramps are a flat pack design, easy to manufacture, build and repair. They are coming with instructions for a beginner and advanced layout.

# Usability

- Flexible interior
- Adjustable exterior

Peg boards, french cleat systems, storage boxes, lockers and shelves are all flexible and easy to build and mount to the container walls via a hook/rail system. The modular shelving and mobile kitchen on wheels allow all kind of activities and schedules.

> Next to whiteboards a mounted touch screen with camera allows digital schooling and conferencing tools for the educators. And cinema nights if you wish.

INDEED

# What makes the box special?

Skateistan in a Box utilizes an upcycled shipping container, using cork for insulation and noise damping as well as canvas lightshades on roof to reduce echo. The starter box provides ramps, instruction manuals and guidelines on how to build the flexible interior from local, renewable materials.

All you need is 200 sqm levelled ground - preferably next to an enclosing wall for protection and to mount sport equipment. Each container is modular and can be transported over rough terrain. In case of an emergency (bombing, sandstorms, flood or fire), the container can be easily packed and moved.

## Amultifunctional space for education and sports

Each school is equipped with solar panels or wind turbines for energy supply, rainwater collectors and dry compost toilets. A double roof with greenery collects water better and reduces temperature. The facility aims to produce the minimum waste. But where it's unavoidable recycling bins and systems are installed. Even waste water can be recycled in the gardening section.

Peg boards, french cleat systems, storage boxes, lockers and shelves are all flexible and easy to build and mount to the container walls via a hook/rail system. The modular shelving and mobile kitchen on wheels allow all kind of activities and schedules. Next to whiteboards a mounted touch screen with camera allows digital schooling and conferencing tools for the educators. And cinema nights if you wish.

Battery mobile AV unit with tools

Virtual training reduces the need for more Skateistan people to travel on site

Wheel Chair Accessibility

**Modular Shelving** to do whatever you want

Sanitation/Waste Management Compost Toilet to garden, Tippy Tap for hygienic hand washing, and recycling

**Modular Tables** folding and left/right sliding

Lightweight shipping Boxes from Skateistan at minimum shipment costs

Skateistan in a Box is a pretty good example for our daily work: Understanding the needs, decipher the problem, iterate possible solutions, make improvements and then finalize the design, blending aesthetics, functionality and adaptability. Every corner was developed with a purpose, designed to be customized for the community, and sustainable from assembly to maintenance.