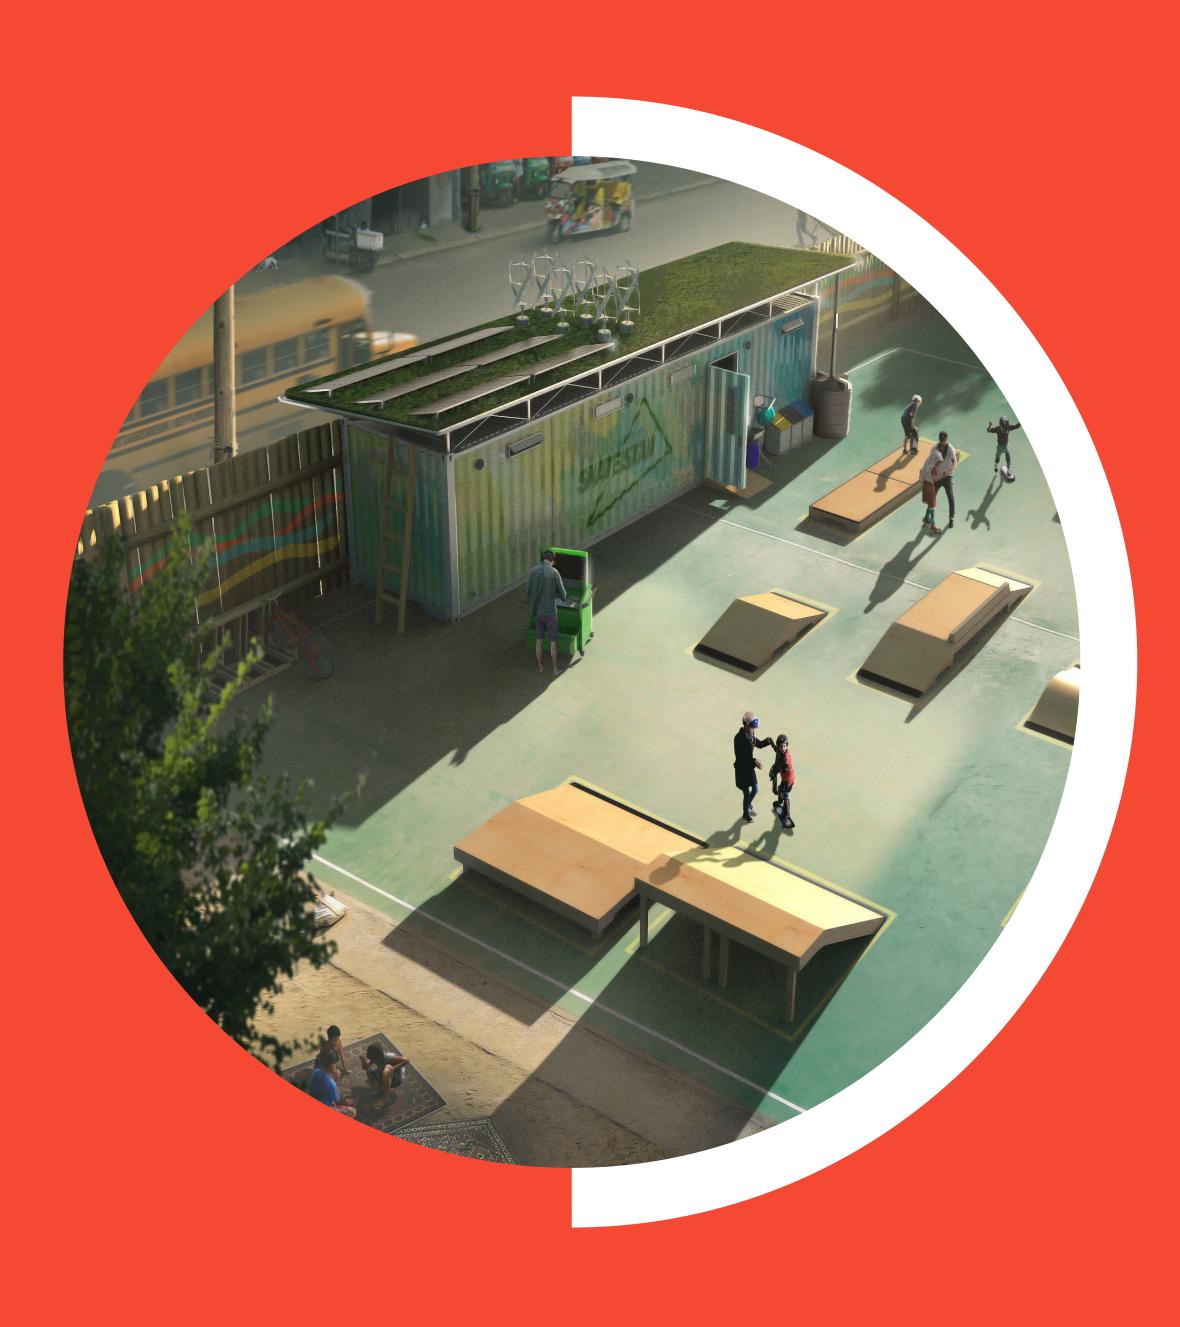

Each school will be equipped with solar panels or wind turbines for energy supply, rainwater collectors and dry compost toilets.

# Sustainability

- Off grid utilities
- Modular venue

SKATEISTA

The facility aims to produce the minimum waste. But where it's unavoidable recycling bins and systems are installed. Even waste water can be recycled in the gardening section. A double roof with greenery collects water better and

reduces temperature.

Plant boxes are a suitable way to garden on barren land and more ergonomic for the elderly.

The ramps are a flat pack design, easy to manufacture, build and repair. They are coming with instructions for a beginner and advanced layout.

# Usability

- Flexible interior
- Adjustable exterior

Peg boards, french cleat systems, storage boxes, lockers and shelves are all flexible and easy to build and mount to the container walls via a hook/rail system. The modular shelving and mobile kitchen on wheels allow all kind of activities and schedules.

# What makes the box special?

Skateistan in a Box utilizes an upcycled shipping container, using cork for insulation and noise damping as well as canvas lightshades on roof to reduce echo. The starter box provides ramps, instruction manuals and guidelines on how to build the flexible interior from local, renewable materials.

All you need is 200 sqm levelled ground - preferably next to an enclosing wall for protection and to mount sport equipment. Each container is modular and can be transported over rough terrain. In case of an emergency (bombing, sandstorms, flood or fire), the container can be easily packed and moved.

## Amultifunctional space for education and sports

Each school is equipped with solar panels or wind turbines for energy supply, rainwater collectors and dry compost toilets. A double roof with greenery collects water better and reduces temperature. The facility aims to produce the minimum waste. But where it's unavoidable recycling bins and systems are installed. Even waste water can be recycled in the gardening section.

Peg boards, french cleat systems, storage boxes, lockers and shelves are all flexible and easy to build and mount to the container walls via a hook/rail system. The modular shelving and mobile kitchen on wheels allow all kind of activities and schedules. Next to whiteboards a mounted touch screen with camera allows digital schooling and conferencing tools for the educators. And cinema nights if you wish.

Battery mobile AV unit with tools

Virtual training reduces the need for more Skateistan people to travel on site

Wheel Chair Accessibility

**Modular Shelving** to do whatever you want

Sanitation/Waste Management Compost Toilet to garden, Tippy Tap for hygienic hand washing, and recycling