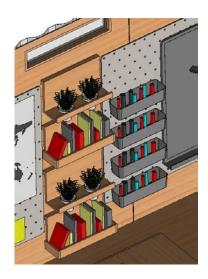

# Usability

- Flexible interior
- Adjustable exterior

Peg boards, french cleat systems, storage boxes, lockers and shelves are all flexible and easy to build and mount to the container walls via a hook/rail system. The modular shelving and mobile kitchen on wheels allow all kind of activities and schedules.

Peg boards, french cleat systems, storage boxes, lockers and shelves are all flexible and easy to build and mount to the container walls via a hook/rail system. The modular shelving and mobile kitchen on wheels allow all kind of activities and schedules. Next to whiteboards a mounted touch screen with camera allows digital schooling and conferencing tools for the educators. And cinema nights if you wish.