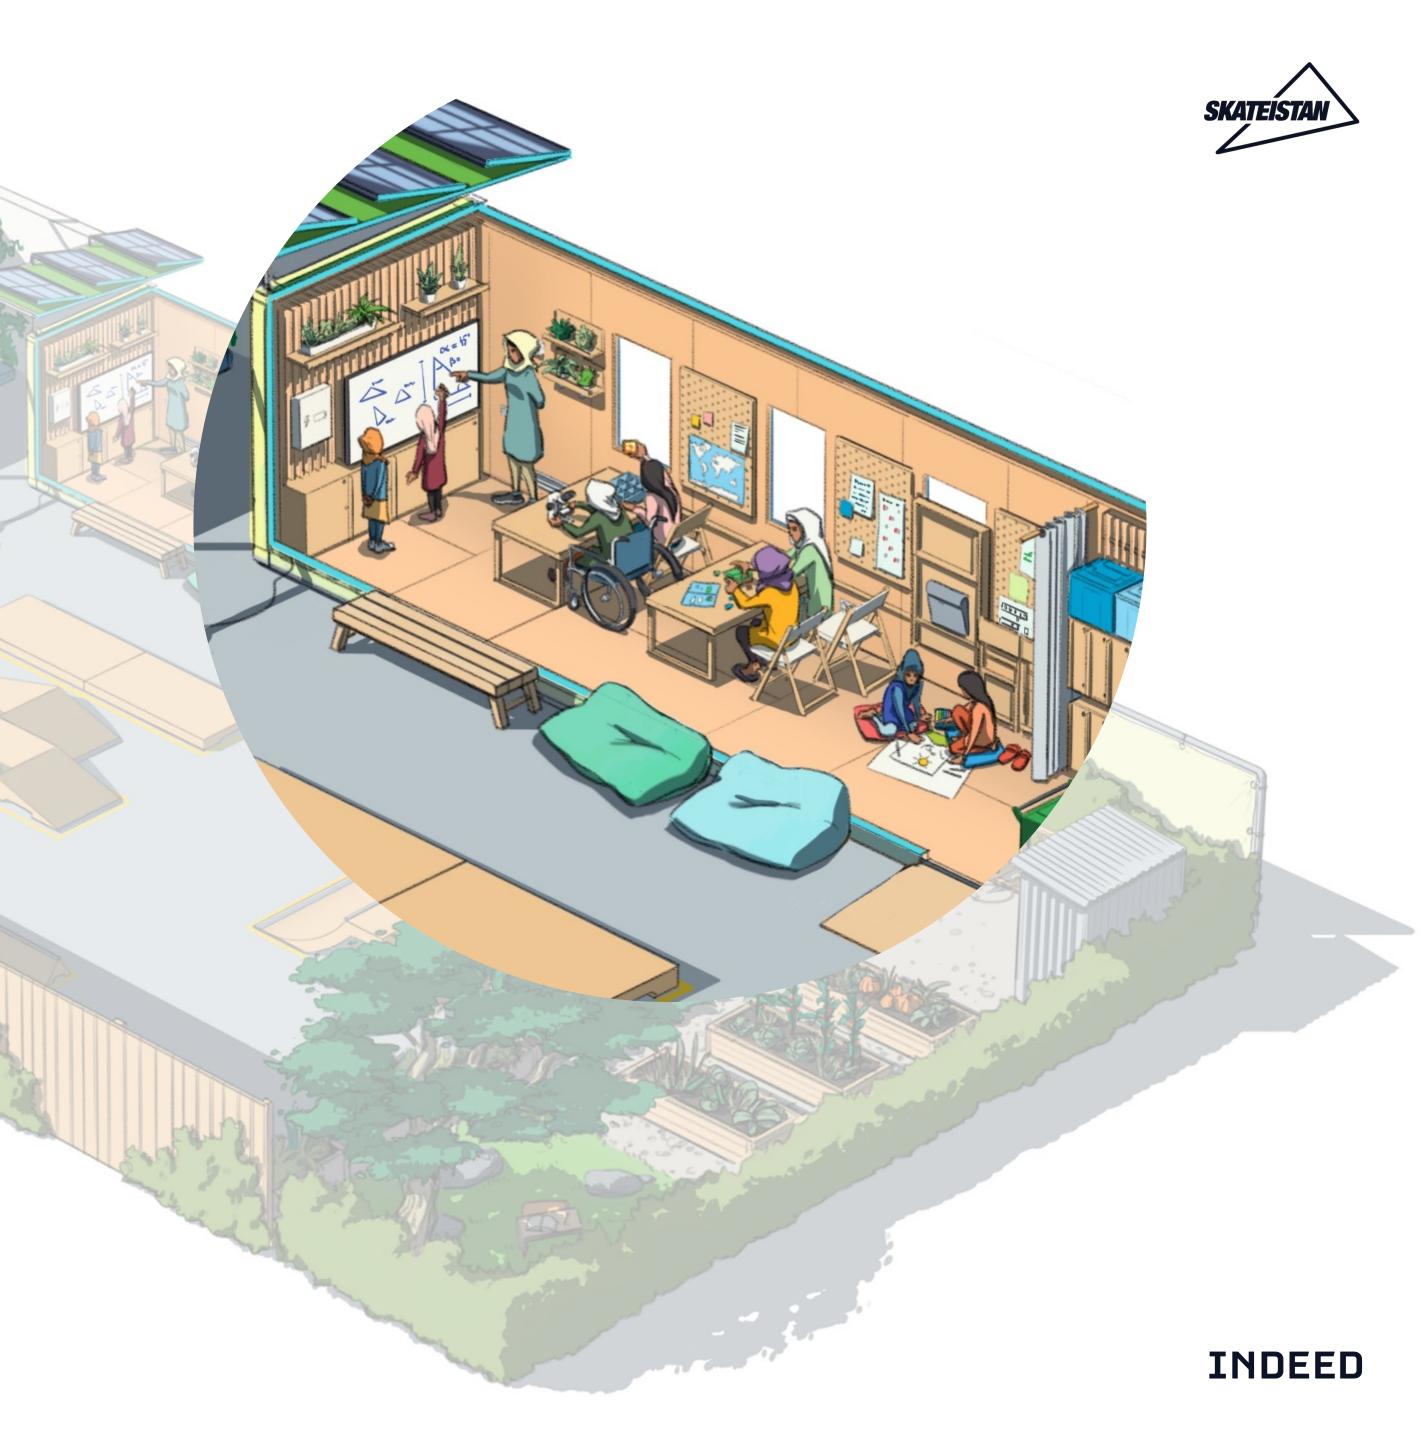

# Usability

- Flexible interior
- Adjustable exterior

Peg boards, french cleat systems, storage boxes, lockers and shelves are all flexible and easy to build and mount to the container walls via a hook/rail system. The modular shelving and mobile kitchen on wheels allow all kind of activities and schedules.

> Next to whiteboards a mounted touch screen with camera allows digital schooling and conferencing tools for the educators. And cinema nights if you wish.

INDEED

Peg boards, french cleat systems, storage boxes, lockers and shelves are all flexible and easy to build and mount to the container walls via a hook/rail system. The modular shelving and mobile kitchen on wheels allow all kind of activities and schedules. Next to whiteboards a mounted touch screen with camera allows digital schooling and conferencing tools for the educators. And cinema nights if you wish.

Battery mobile AV unit with tools

Virtual training reduces the need for more Skateistan people to travel on site

Wheel Chair Accessibility

**Modular Shelving** to do whatever you want

Sanitation/Waste Management Compost Toilet to garden, Tippy Tap for hygienic hand washing, and recycling

**Modular Tables** folding and left/right sliding

Lightweight shipping Boxes from Skateistan at minimum shipment costs

Skateistan in a Box is a pretty good example for our daily work: Understanding the needs, decipher the problem, iterate possible solutions, make improvements and then finalize the design, blending aesthetics, functionality and adaptability. Every corner was developed with a purpose, designed to be customized for the community, and sustainable from assembly to maintenance.